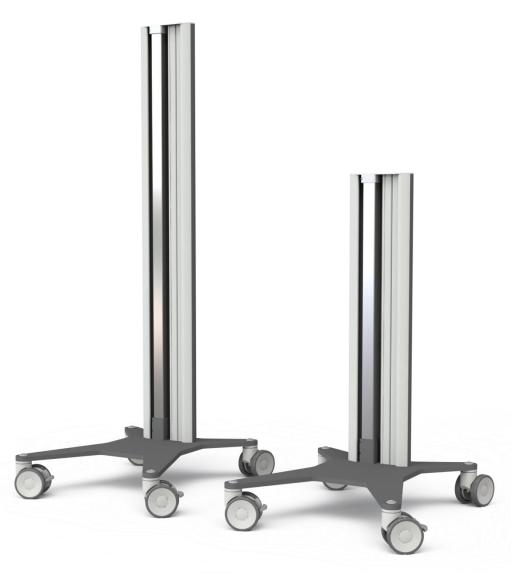

#### **Modular concept**

The Flexx line carts are all based on a standardized modular concept, allowing to assemble each cart configuration according to customer requirements. The Flexx one cart is available in two different heights: 100cm and 150cm

Please feel free to discuss specific features if above-mentioned accessories do not meet your requirements. We can design and produce tailor made products that will meet your expectations.

| Characteristics                        |                            |    |
|----------------------------------------|----------------------------|----|
| Flexx one 2G 100                       |                            |    |
| <ul> <li>Dimensions (wxdxh)</li> </ul> | 552x652x1038               | mm |
| <ul> <li>Weight</li> </ul>             | 32                         | kg |
| <ul> <li>Registration</li> </ul>       | MDR Class 1                |    |
|                                        |                            |    |
| Flexx one 2G 150                       |                            |    |
| <ul> <li>Dimensions (wxdxh)</li> </ul> | 5 <mark>52x652x1548</mark> | mm |
| <ul> <li>Weight</li> </ul>             | 35                         | kg |
| <ul> <li>Registration</li> </ul>       | MDR Class 1                |    |
|                                        |                            |    |
| Flexx one 2G 180                       |                            |    |
| <ul> <li>Dimensions (wxdxh)</li> </ul> | 552x652x1828               | mm |
| • Weight                               | 37                         | kg |
| <ul> <li>Registration</li> </ul>       | MDR Class 1                |    |
|                                        |                            |    |
|                                        |                            |    |
|                                        |                            |    |