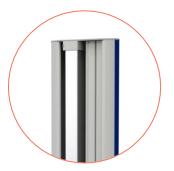

# Flexx one 2G

Medical equipment cart

Cable channel & Stainless-steel mounting pole

The basic cart contains a solid undercarriage with 100mm double wheel castors, of with the front two are equipped with a double break. The vertical column of the cart contains a cable channel and a stainless steel section for mounting the accessories.