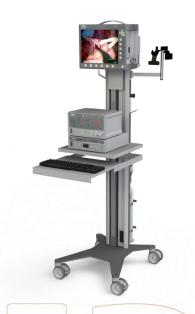

#### Flexx one medical equipment cart

The Flexx one medical equipment cart is the single-column model in the Flexx cart line and is designed for a compact installation of medical equipment. This model comes in two different heights and can be used for a variety of applications, ranging from monitor stands to more complex applications, such as the setup of equipment for endoscopic surgery.

The basic cart contains a solid undercarriage with 100mm double wheel castors, of with the front two are equipped with a double break. The vertical column of the cart contains a cable channel and a stainless steel section for mounting the accessories.

Available accessories are:

- Shelves & Drawers
- Holders & brackets, such as IV poles, scope & camera holders
- Gas cylinder holders
- Monitor mounts
- Power strip, mains cable,
- Isolations transformers & Battery Power System