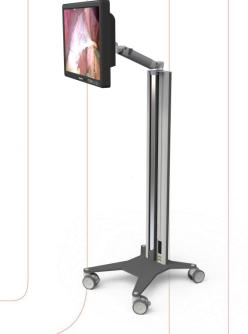

#### Flexx one medical equipment cart

The Flexx one medical equipment cart is the single-column model in the Flexx cart line and is designed for a compact installation of medical equipment. This model comes in two different heights and can be used for a variety of applications, ranging from monitor stands to more complex applications, such as the setup of equipment for endoscopic surgery.

### **Compact veterinary endoscopy cart**

Stand for 32" 3D medical grade monitor