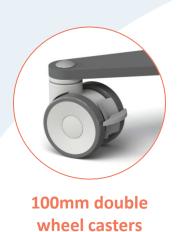

The basic cart contains a solid undercarriage with 100mm double wheel castors, of with the front two are equipped with a double break. The vertical column of the cart contains a cable channel and a stainless steel section for mounting the accessories.